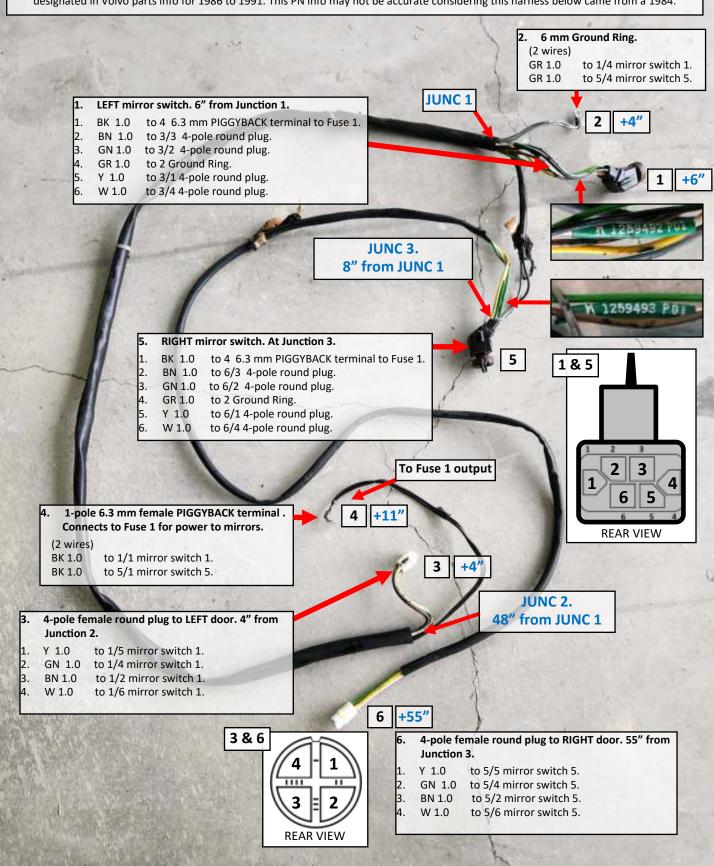

## NOTES for 1259492 (left) & 1259493 (right) Harnesses for Early Side Mirrors to 1985.

This harness was removed from a 1984 242 Turbo. It's believed to be original to the 1984 car it was removed from.

Volvo parts info designates harness 1247995 for both left and right side in a 1979-85 240. Part numbers 1259492 and 1259493 (below) are designated in Volvo parts info for 1986 to 1991. This PN info may not be accurate considering this harness below came from a 1984.