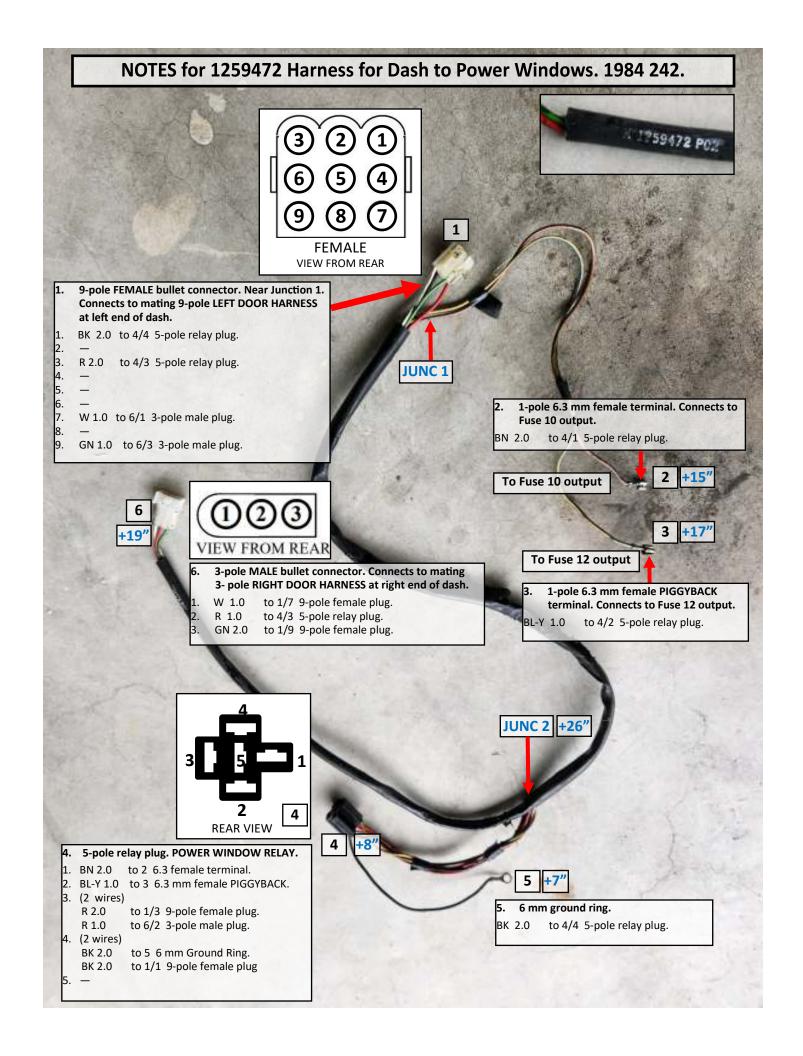

## NOTES for 1258341 Harness for Driver Seat Heater 1984 240 JUNC 1 To Fuse 12 output **REAR VIEW** 2-pole female 6.3 mm special shape connector for Seat Heater. 6" from Junction 1. BK 1.0 to 3 6 mm Ground Ring. 1. 2. BL-Y 1.0 to Fuse 12 output. 6.3 mm female PIGGYBACK terminal.





## NOTES for 1259492 (left) & 1259493 (right) Harnesses for Early Side Mirrors to 1985.

This harness was removed from a 1984 242 Turbo. It's believed to be original to the 1984 car it was removed from.

Volvo parts info designates harness 1247995 for both left and right side in a 1979-85 240. Part numbers 1259492 and 1259493 (below) are designated in Volvo parts info for 1986 to 1991. This PN info may not be accurate considering this harness below came from a 1984.