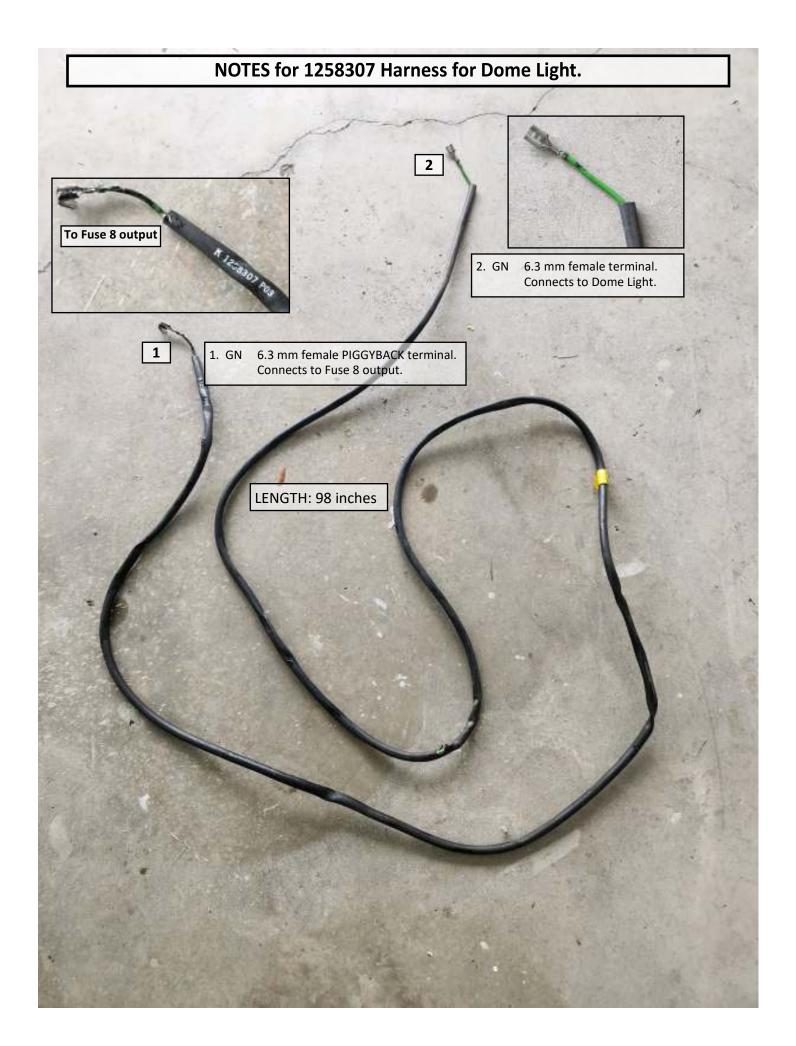

## NOTES for 1258341 Harness for Driver Seat Heater 1984 240 JUNC 1 To Fuse 12 output **REAR VIEW** 2-pole female 6.3 mm special shape connector for Seat Heater. 6" from Junction 1. BK 1.0 to 3 6 mm Ground Ring. 1. 2. BL-Y 1.0 to Fuse 12 output. 6.3 mm female PIGGYBACK terminal.





## NOTES for 1259492 (left) & 1259493 (right) Harnesses for Early Side Mirrors to 1985.

This harness was removed from a 1984 242 Turbo. It's believed to be original to the 1984 car it was removed from.

Volvo parts info designates harness 1247995 for both left and right side in a 1979-85 240. Part numbers 1259492 and 1259493 (below) are designated in Volvo parts info for 1986 to 1991. This PN info may not be accurate considering this harness below came from a 1984.