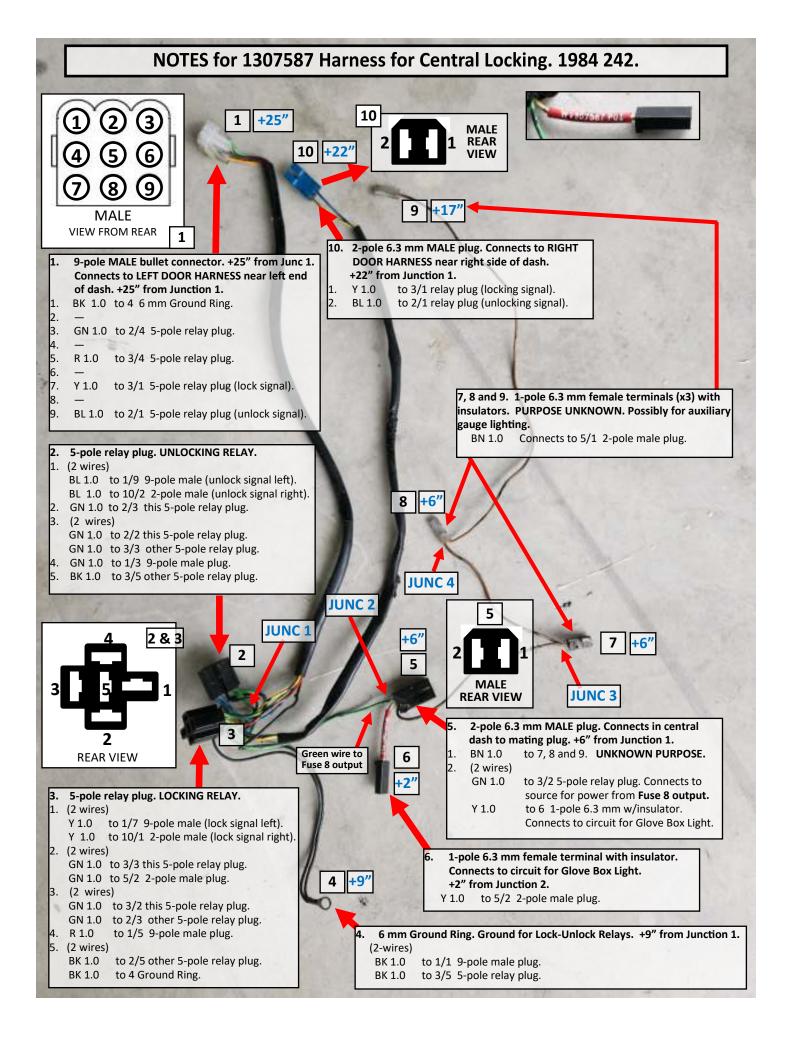

## NOTES for 1258341 Harness for Driver Seat Heater 1984 240 JUNC 1 To Fuse 12 output **REAR VIEW** 2-pole female 6.3 mm special shape connector for Seat Heater. 6" from Junction 1. BK 1.0 to 3 6 mm Ground Ring. 1. 2. BL-Y 1.0 to Fuse 12 output. 6.3 mm female PIGGYBACK terminal.





## NOTES for 1259492 (left) & 1259493 (right) Harnesses for Early Side Mirrors to 1985.

This harness was removed from a 1984 242 Turbo. It's believed to be original to the 1984 car it was removed from.

Volvo parts info designates harness 1247995 for both left and right side in a 1979-85 240. Part numbers 1259492 and 1259493 (below) are designated in Volvo parts info for 1986 to 1991. This PN info may not be accurate considering this harness below came from a 1984.