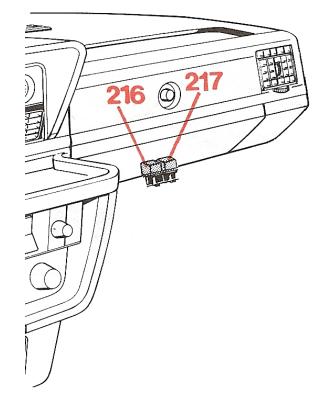

## Relay Locations, 1984 240 dash 189 108 188 126 124 C 0 B 99(164) 199 129 175 148 67 167 163

- 12 Bulb failure warning relay
- 28 Turn signal flash relay
- 67 Warning chime/buzzer
- 94 Fasten seat belt light
- 99 Fuel pump relay (Turbo only)
- (164) Preheat control unit (diesel only)
- 108 Transmission overdrive relay
- 124 Temp sensor (Japan)
- 126 Electric window relay
- 129 Air conditioning relay
- 148 Windshield wiper interval relay
- 163 Tailgate wiper interval relay
- 167 Relay, delayed cabin light
- 175 Timed relay, heated rear window (USA)
- 188 Central lock system relay (unlocking)
- 189 Central lock system relay (locking)
- 199 Cruise control ECU
- 216 Main fuel pump relay (non-turbo)
- 217 Fuel injection relay LH (non-turbo)